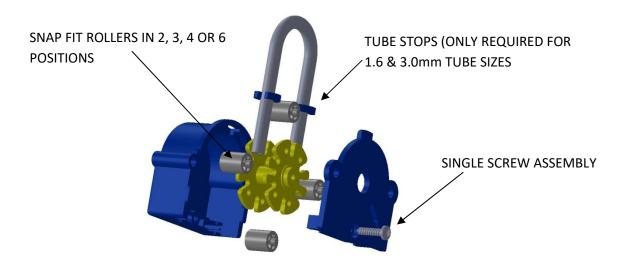

## Williamson Manufacturing product news.

The time has come to re-tool the 200 series & whilst being re-tooled we have taken the opportunity to add some new & improved features:

- NEW TUBE GRIPS RETAINED IN COVER GIVING EASIER FITMENT OF LONG OR CONTINUOUS TUBE.
- PUMP BASE PLATE RETAINED WITH SINGLE SCREW ENABLING EASIER DISASSEMBLY & REASSEMBLY.
- MULTIPLE ROLLER OPTIONS (2, 3, 4 &6 ROLLER VARIANTS).
- 3mm D and 4mm D MOTOR SHAFT OPTIONS.
- ENCODER OPTION.