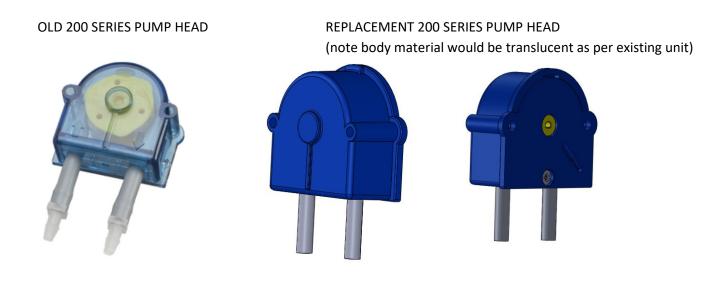

## Williamson Manufacturing product news.

The time has come to re-tool the 200 series & whilst being re-tooled we have taken the opportunity to add some new & improved features:

- NEW TUBE GRIPS RETAINED IN COVER GIVING EASIER FITMENT OF LONG OR CONTINUOUS TUBE.
- PUMP BASE PLATE RETAINED WITH SINGLE SCREW ENABLING EASIER DISASSEMBLY & REASSEMBLY.
- MULTIPLE ROLLER OPTIONS (2, 3, 4 &6 ROLLER VARIANTS).
- 3mm D and 4mm D MOTOR SHAFT OPTIONS.
- ENCODER OPTION.

The new 200 series mounts on the same fixing centres, screws and has the same foot print as the old 200 series. It will fit all of the existing motors, brackets and cases.