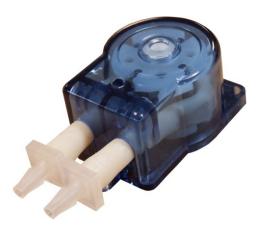

# 100 SERIES pump head only

- Very Compact
- Low Cost
- Various Tube Materials/Sizes
- 2 or 4 Rollers
- Integral Tube Grips

The 100 series, micro range of peristaltic pumps offer a low cost, compact & reliable means of dosing a wide range of liquids. They are available in various configurations of tubing type & size giving flow rates of between 0.016 & 0.26 ml/rev.

The product is designed to be disposable but each pump head is assembled using a single screw enabling dis-assembly & re-assembly for tube changing if required.