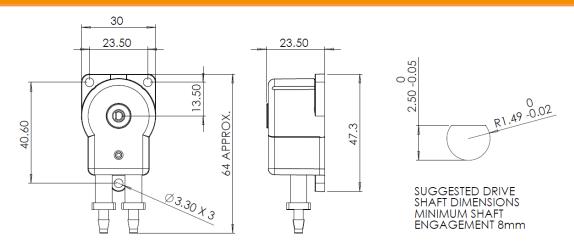

### **DIMENSIONS (mm)**

Williamson Manufacturing Co Ltd Unit 5, Lady Bee Industrial Estate Albion Street Southwick West Sussex BN42 4EP UK

UK

Email: sales@wmcpumps.com