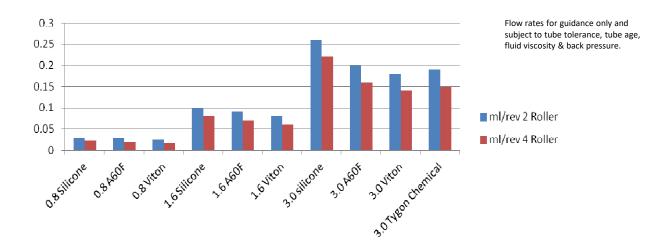

# Flow Rates ml per revolution

Williamson Manufacturing Co Ltd **Unit 5, Lady Bee Industrial Estate Albion Street Southwick** West Sussex BN42 4EP UK

Email: sales@wmcpumps.com

# 100 SERIES pump head only

- Very Compact
- Low Cost
- Various Tube Materials/Sizes
- 2 or 4 Rollers
- Integral Tube Grips

The 100 series, micro range of peristaltic pumps offer a low cost, compact & reliable means of dosing a wide range of liquids. They are available in various configurations of tubing type & size giving flow rates of between 0.016 & 0.26 ml/rev.