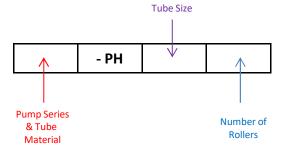

### New 100 series pump head only

Devise your product code by using codes from the table on the right where stated below.

102-PH-016/4 Example product code for 100 series pump head fitted with Viton® tubing , 1.6mm ID tubing & 4 rollers

|                                               | Product Code |
|-----------------------------------------------|--------------|
| Pump Series and Tube Material                 |              |
| Silicone                                      | 100          |
| Tygon® A60F Norprene                          | 101          |
| Viton®                                        | 102          |
| Tygon Chemical® Norprene (3mm tube size only) | 107          |
| Tube Size (bore) mm                           |              |
| 0.8                                           | -008         |
| 1.6                                           | -016         |
| 3.0                                           | -030         |
| Number of rollers                             |              |
| 2                                             | /2           |
| 4                                             | /4           |